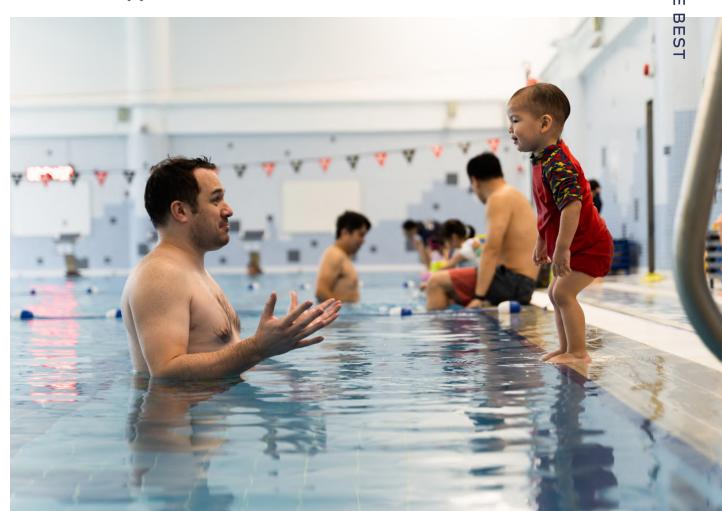

#### Course Name: New Preschool - Adult assistance required

Age: 2.0-4.11 years (structured according to age groups of 2.0-2.11 years & 3.0-4.11 years)

Length of Session: 40 / 45 minutes Maximum number of students: 12

For children between 2-4 years who are unable to swim. Lessons use a varied routine with plenty of fun activities and equipment designed to instil confidence, and introduce the child to all the basic skills needed to 'feel at home' in the aquatic environment. Parents are encouraged to help their child progress gradually, at the child's own pace, and to develop their aquatic skills to become more independent in the water. Positive reinforcement especially in group activities will ensure a love of swimming and a knowledge of basic safety in the pool environment.

#### Course Name: Existing Preschool - Adult assistance required

Age: 2.0-4.11 years (structured according to age groups)

Length of Session: 40 / 45 minutes Maximum number of students: 12

For children who have previously attended a new preschool lesson and who are confident and happy to submerge. Children are progressively taught to be released confidently and swim between parent and teacher, to be able to float on front and back. All activities are designed to enable learning in a fun and relaxed way, giving the children the confidence and skills they need to progress to the preschool