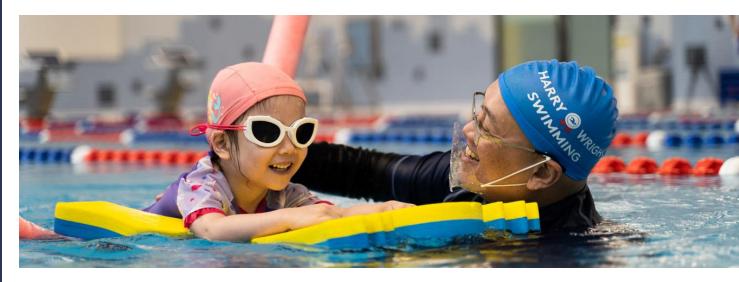

### Infant Aquatic Programme

Maximum number of students: 12

Parent and infant lessons can be started once your baby is 4 months old. These are very rewarding lessons for both parent and baby – the coach will teach the parent everything needed to enable the baby to start swimming such as how to submerge the baby in a safe and relaxed way. This is a great introduction to the world of swimming for your child, and will benefit the baby enormously, both physiologically and mentally. Parental assistance is required.