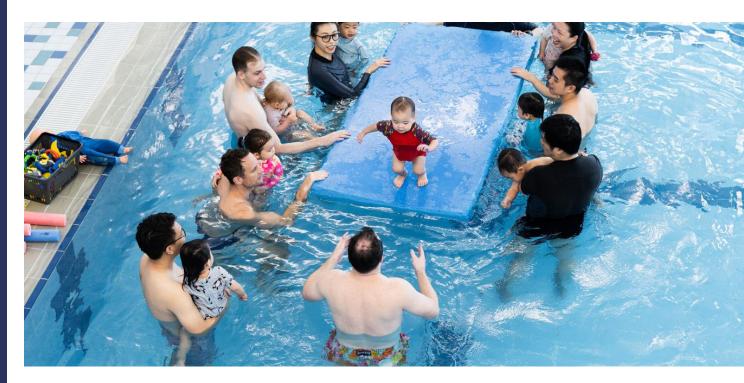

### Infant Aquatic Programme

#### Course Name: New Parent and Infant - Adult assistance required

Age: 4 months - 23 months (structured according to age groups of 4-12 months  $\dot{\&}$  13-23 months) Length of Session: 40 / 45 minutes

Maximum number of students: 12

Parent and infant lessons can be started once your baby is 4 months old. These are very rewarding lessons for both parent and baby – the coach will teach the parent everything needed to enable the baby to start swimming such as how to submerge the baby in a safe and relaxed way. This is a great introduction to the world of swimming for your child, and will benefit the baby enormously, both physiologically and mentally. Parental assistance is required.

#### Course Name: Existing Parent and Infant - Adult assistance required

Age: 6 months - 23 months (structured according to age groups)

Length of Session: 40 / 45 minutes Maximum number of students: 12

For babies who have previously attended a new parent and infant course and are able to confidently submerge. Babies are introduced to new exercises, so that they can begin to submerge more consistently, and be released for short distances between parent and teacher. Patient and gentle positive reinforcement ensure babies will progress happily to the parent and infant advanced level.

#### Course Name: Parent & Infant Advanced - Adult assistance required

Age: 6 months - 23 months (structured according to age groups)

Length of Session: 40 / 45 minutes

Maximum number of students: 12

Our advanced parent and baby lessons are designed for babies 6 months-2 years who are happy to submerge and swim a minimum of 1 meter. The coach will introduce new skills to parents to develop the early stages of freestyle pull and kicking movements and introduce baby to the fundamentals of floating on their backs. Many varied activities will keep this class fun for baby and develop all the skills needed as they progress in age and physical capability.